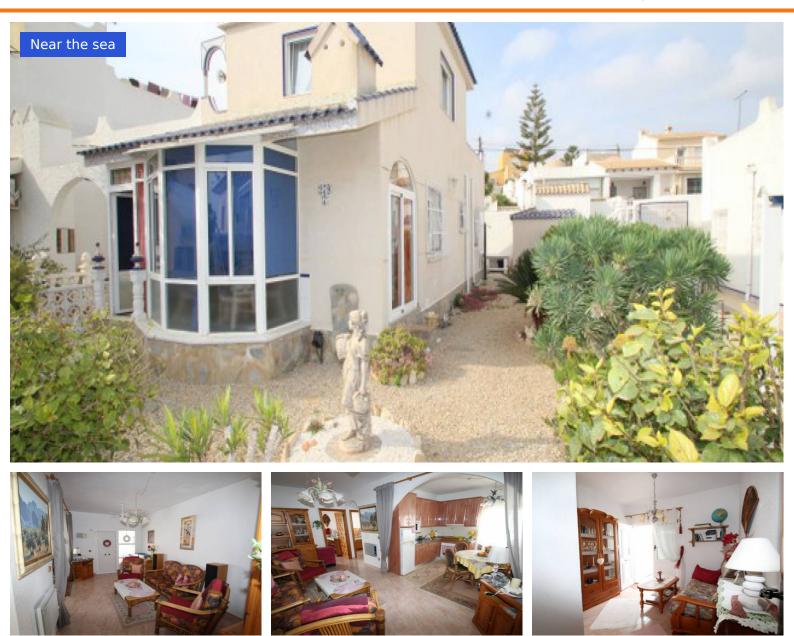

## Features

- Furnished
- Separate Apartment
- Short Walk to Bars and Restaurants
- Terrace